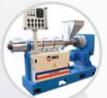

# OF RUBBER COMPOUNDS AND EPDM WITH A POSSIBILITY OF PROCESSING OF RUBBER STRIPS OR GRANULATE

We would like to present our extruder EB-G 90 NG for the processing of rubber compounds and EPDM with the possibility of processing rubber strips or granulate. **This unique capability to process both granules and strip in combination allows both feedstocks to be used on one machine.** The linear guide located above the inlet to the extruder barrel allows a quick replacement of the strip feeder for the hopper with granulate. The extruder rebuild is designed to be completed by one person in a few minutes.

The extruder is equipped with a complex Siemens PLC control system. Our solution is very user-friendly and the most important user parameters of the machine can be controlled from one screen.

This machine will find applications in the cable industry, rubber profile extrusion, etc.

### **TECHNICAL DATA EB-G 90 NG:**

| Extruder output      | 60 - 400 kg/h |
|----------------------|---------------|
| Screw and barrel Ø   | 90 mm         |
| Screw working lenght | 20 L/D        |
| Output of main power | 55 kW         |