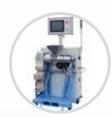

# OF RUBBER COMPOUNDS AND EPDM WITH A POSSIBILITY OF PROCESSING OF RUBBER STRIPS OR GRANULATE

We would like to present our extruder EB-G 90 NG for the processing of rubber compounds and EPDM with the possibility of processing rubber strips or granulate. **This unique capability to process both granules and strip in combination allows both feedstocks to be used on one machine.** The linear guide located above the inlet to the extruder barrel allows a quick replacement of the strip feeder for the hopper with granulate. The extruder rebuild is designed to be completed by one person in a few minutes.

The extruder is designed for extruding EPDM materials, with compound hardness of 40 to 80 ShA.

The extrusion technology has separate tempering units for each zone (screw, feed roller, underhopper part, two zones on the barrel).

The extruder is equipped with a complex Siemens PLC control system. Our solution is very user-friendly and the most important user parameters of the machine can be controlled from one screen.

This machine will find applications in the cable industry, rubber profile extrusion, etc.

### **TECHNICAL DATA EB-G 90 NG:**

| Extruder output      | 60 - 400 kg/h |
|----------------------|---------------|
| Screw and barrel Ø   | 90 mm         |
| Screw working lenght | 20 L/D        |
| Output of main power | 55 kW         |