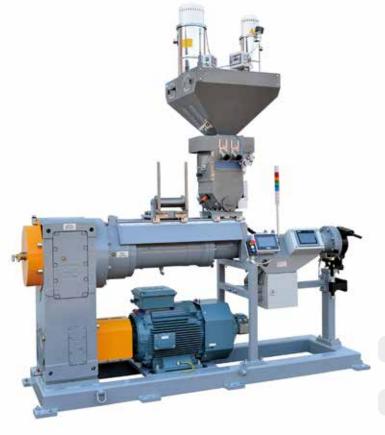

# OF RUBBER COMPOUNDS AND EPDM WITH A POSSIBILITY OF PROCESSING OF RUBBER STRIPS OR GRANULATE

We would like to present our extruder EB-G 90 NG for the processing of rubber compounds and EPDM with the possibility of processing rubber strips or granulate. **This unique capability to process both granules and strip in combination allows both feedstocks to be used on one machine.** The linear guide located above the inlet to the extruder barrel allows a quick replacement of the strip feeder for the hopper with granulate. The extruder rebuild is designed to be completed by one person in a few minutes.

The extruder is designed for extruding EPDM materials, with compound hardness of 40 to 80 ShA.

The extrusion technology has separate tempering units for each zone (screw, feed roller, underhopper part, two zones on the barrel).

The extruder is equipped with a complex Siemens PLC control system. Our solution is very user-friendly and the most important user parameters of the machine can be controlled from one screen.

This machine will find applications in the cable industry, rubber profile extrusion, etc.

### **TECHNICAL DATA EB-G 90 NG:**

| Extruder output      | 60 - 400 kg/h |
|----------------------|---------------|
| Screw and barrel Ø   | 90 mm         |
| Screw working lenght | 20 L/D        |
| Output of main power | 55 kW         |