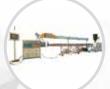

----------|---------------|
| Screw and barrel Ø   | 90 mm         |
| Screw working lenght | 20 L/D        |
| Output of main power | 55 kW         |



# **BOCO PARDUBICE machines, s.r.o.**

č.p. 1, 533 32 Čepí Czech Republic

# www.boco-extruders.eu

The company BOCO PARDUBICE machines, s.r.o. has more than 25 years of tradition with a focus on the production of machinery and equipment for the plastics and rubber industry.

Its technological background and range of offered professional services make from this firm one of the leading manufacturing companies in the plastics and rubber industry in the Czech Republic and the EU.

Contact details are available on our website

# www.boco-extruders.eu/contact

## We also produce:



Recycling lines



Regranulation lines



Compounding lines



Extrusion lines



Screws and barrels



Thermal insulation covers



Single-screw extruders



Twin-screw extruders



Laboratory extruders



Whell clamps for cars and trucks



Design and production of tools for extrusion (heads, nozzles etc.)