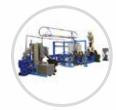

# OF RUBBER COMPOUNDS AND EPDM WITH A POSSIBILITY OF PROCESSING OF RUBBER STRIPS OR GRANULATE

We would like to present our extruder EB-G 90 NG for the processing of rubber compounds and EPDM with the possibility of processing rubber strips or granulate. **This unique capability to process both granules and strip in combination allows both feedstocks to be used on one machine.** The linear guide located above the inlet to the extruder barrel allows a quick replacement of the strip feeder for the hopper with granulate. The extruder rebuild is designed to be completed by one person in a few minutes.

The extruder is designed for extruding EPDM materials, with compound hardness of 40 to 80 ShA.

The extrusion technology has separate tempering units for each zone (screw, feed roller, underhopper part, two zones on the barrel).

The extruder is equipped with a complex Siemens PLC control system. Our solution is very user-friendly and the most important user parameters of the machine can be controlled from one screen.

This machine will find applications in the cable industry, rubber profile extrusion, etc.

### **TECHNICAL DATA EB-G 90 NG:**

| Extruder output      | 60 - 400 kg/h |
|----------------------|---------------|
| Screw and barrel Ø   | 90 mm         |
| Screw working lenght | 20 L/D        |
| Output of main power | 55 kW         |