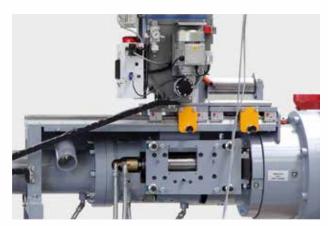

ination allows both feedstocks to be used on one machine.** The linear guide located above the inlet to the extruder barrel allows a quick replacement of the strip feeder for the hopper with granulate. The extruder rebuild is designed to be completed by one person in a few minutes.

The extruder is designed for extruding EPDM materials, with compound hardness of 40 to 80 ShA.

The extrusion technology has separate tempering units for each zone (screw, feed roller, underhopper part, two zones on the barrel).

The extruder is equipped with a complex Siemens PLC control system. Our solution is very user-friendly and the most important user parameters of the machine can be controlled from one screen.

This machine will find applications in the cable industry, rubber profile extrusion, etc.





Detail of the hopper sliding system and the strip feed roller

### **TECHNICAL DATA EB-G 90 NG:**

| Extruder output      | 60 - 400 kg/h |
|----------------------|---------------|
| Screw and barrel Ø   | 90 mm         |
| Screw working lenght | 20 L/D        |
| Output of main power | 55 kW         |



# **BOCO PARDUBICE machines, s.r.o.**

č.p. 1, 533 32 Čepí Czech Republic

# www.boco-extruders.eu

The company BOCO PARDUBICE machines, s.r.o. has more than 25 years of tradition with a focus on the production of machinery and equipment for the plastics and rubber industry.

Its technological background and range of offered professional services make from this firm one of the leading manufacturing companies in the plastics and rubber industry in the Czech Republic and the EU.

Contact