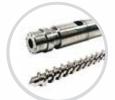

# OF RUBBER COMPOUNDS AND EPDM WITH A POSSIBILITY OF PROCESSING OF RUBBER STRIPS OR GRANULATE

We would like to present our extruder EB-G 90 NG for the processing of rubber compounds and EPDM with the possibility of processing rubber strips or granulate. **This unique capability to process both granules and strip in combination allows both feedstocks to be used on one machine.** The linear guide located above the inlet to the extruder barrel allows a quick replacement of the strip feeder for the hopper with granulate. The extruder rebuild is designed to be completed by one person in a few minutes.

The extruder is designed for extruding EPDM materials, with compound hardness of 40 to 80 ShA.

The extrusion technology has separate tempering units for each zone (screw, feed roller, underhopper part, two zones on the barrel).

### **TECHNICAL DATA EB-G 90 NG:**

| Extruder output      | 60 - 400 kg/h |
|----------------------|---------------|
| Screw and barrel Ø   | 90 mm         |
| Screw working lenght | 20 L/D        |
| Output of main power | 55 kW         |