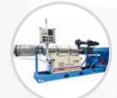

# OF RUBBER COMPOUNDS AND EPDM WITH A POSSIBILITY OF PROCESSING OF RUBBER STRIPS OR GRANULATE

We would like to present our extruder EB-G 90 NG for the processing of rubber compounds and EPDM with the possibility of processing rubber strips or granulate. **This unique capability to process both granules and strip in combination allows both feedstocks to be used on one machine.** The linear guide located above the inlet to the extruder barrel allows a quick replacement of the strip feeder for the hopper with granulate. The extruder rebuild is designed to be completed by one person in a few minutes.

The extruder is equipped with a complex Siemens PLC control system. Our solution is very user-friendly and the most important user parameters of the machine can be controlled from one screen.

This machine will find applications in the cable industry, rubber profile extrusion, etc.

### **TECHNICAL DATA EB-G 90 NG:**

| Extruder output      | 60 - 400 kg/h |
|----------------------|---------------|
| Screw and barrel Ø   | 90 mm         |
| Screw working lenght | 20 L/D        |
| Output of main power | 55 kW         |